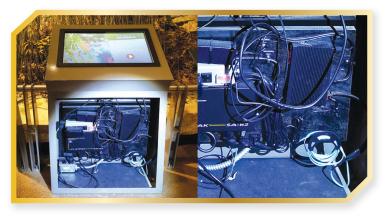

### The **Challenge**

In order to provide visitors with a unique memorable experience, all new interactive exhibits were created. Incorporating elements of digital signage, the touch panel kiosks utilize either motion or touch activated audio and video. Delivery of content across every floor requires a scalable and flexible 4K over 10G IP AV distribution solution. In addition local control and KVM breakout capabilities are 'must have' for the project. The Kiosk design left minimal space for the AV equipment, a small footprint is a necessity.

#### The **Solution**

Shawn Huddleson, AV Manager for the Indiana State Museum selected the Aurora IPX Series Transceivers to deploy across the variety of new museum exhibit spaces. The project utilized a total of thirty-two transceivers, three 48 port Huawei 10G fiber switches, and related accessories. As the IPX units are transceivers, the IPX-TC1 are configured as transmitter or receiver based on implementation.

**Aurora's IPBaseT® IPX Series Transceivers** 4K over IP on 10Gbps Network with Zero Compression & Zero Latency

One of the IPX-TC1 units configured as a receiver installed inside an exhibit kiosk.

IPX units set-up as transmitters handle a variety of media playback sources. These units reside in the server room alongside the audio processing equipment, network distribution, and the exhibit control system. The configured receivers are installed in the Kiosks or behind exhibit walls, their small form factor making them an easy fit. With the flexible architecture of the IPX series, future expansion is as simple as adding additional IPX units to the network as the need arises.