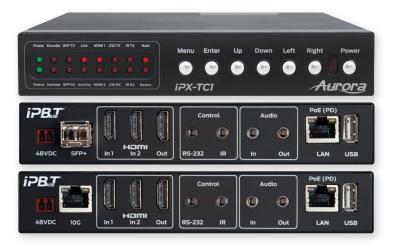

#### The **Solution**

Shawn Huddleson, AV Manager for the Indiana State Museum selected the Aurora IPX Series Transceivers to deploy across the variety of new museum exhibit spaces. The project utilized a total of thirty-two transceivers, three 48 port Huawei 10G fiber switches, and related accessories. As the IPX units are transceivers, the IPX-TC1 are configured as transmitter or receiver based on implementation.

**Aurora's IPBaseT® IPX Series Transceivers** 4K over IP on 10Gbps Network with Zero Compression & Zero Latency

One of the IPX-TC1 units configured as a receiver installed inside an exhibit kiosk.

IPX units set-up as transmitters handle a variety of media playback sources. These units reside in the server room alongside the audio processing equipment, network distribution, and the exhibit control system. The configured receivers are installed in the Kiosks or behind exhibit walls, their small form factor making them an easy fit. With the flexible architecture of the IPX series, future expansion is as simple as adding additional IPX units to the network as the need arises.

# The Award-Winning IPX Series with IPBaseT® Technology

Aurora's IPBaseT® combines a variety of 4K IP technologies and features under one unified protocol using a simplified topology. Uncompressed video with zero-latency, visually lossless video with low latency, seamless switching, videowall and multiviewer modes, digital audio, USB 2.0, Ethernet, and control are just some of the core capabilities of IPBaseT®. Utilizing the bandwidth of a standard 1Gbps copper (VLX Series) or 10Gbps copper or fiber (IPX Series), IPBaseT® supports large scalable audio/video matrixing, and it does so while replacing multiple technologies and products with a "single-box" distributed platform. The days of needing a separate AV switcher, control system, videowall processor, audio/DSP converter, and more are a thing of the past!