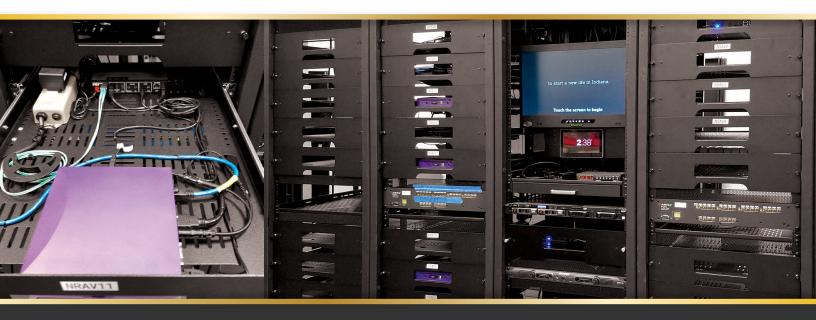

#### The **Solution**

Shawn Huddleson, AV Manager for the Indiana State Museum selected the Aurora IPX Series Transceivers to deploy across the variety of new museum exhibit spaces. The project utilized a total of thirty-two transceivers, three 48 port Huawei 10G fiber switches, and related accessories. As the IPX units are transceivers, the IPX-TC1 are configured as transmitter or receiver based on implementation.

**Aurora's IPBaseT® IPX Series Transceivers** 4K over IP on 10Gbps Network with Zero Compression & Zero Latency

One of the IPX-TC1 units configured as a receiver installed inside an exhibit kiosk.

IPX units set-up as transmitters handle a variety of media playback sources. These units reside in the server room alongside the audio processing equipment, network distribution, and the exhibit control system. The configured receivers are installed in the Kiosks or behind exhibit walls, their small form factor making them an easy fit. With the flexible architecture of the IPX series, future expansion is as simple as adding additional IPX units to the network as the need arises.